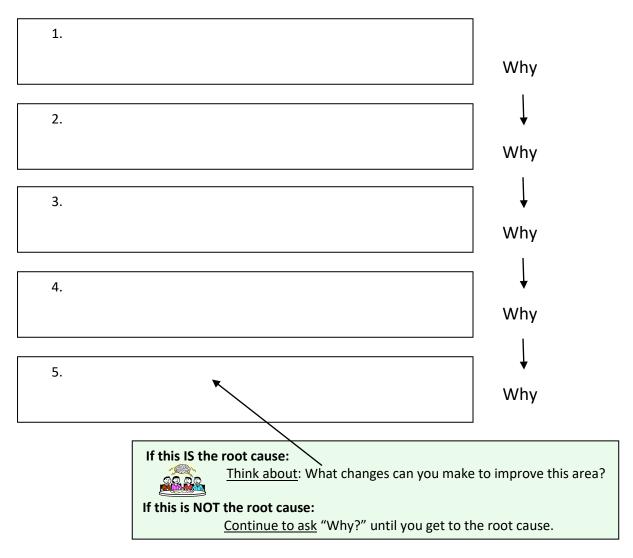

## Why does that happen?

| 1. I get tied up in traffic.                                           |                         |
|------------------------------------------------------------------------|-------------------------|
|                                                                        | Why                     |
|                                                                        | . I                     |
| 2. I am driving on the interstate at the peak of rush hour.            | ↓                       |
|                                                                        | Why                     |
|                                                                        | 1                       |
| 3. I leave my house late.                                              | +                       |
|                                                                        | Why                     |
|                                                                        |                         |
| 4. It takes me too long to pack lunches and get out the door.          | +                       |
|                                                                        | Why                     |
|                                                                        | J                       |
| 5. My pantry is disorganized and I can't find all the things I need to | ] ↓                     |
| pack.                                                                  | Why                     |
|                                                                        |                         |
| If this IS the root cause:                                             |                         |
| Think about: What changes can you make                                 | e to improve this area? |
| If this is NOT the root cause:                                         |                         |
| <u>Continue to ask</u> "Why?" until you get to th                      | he root cause.          |

## Why does that happen?