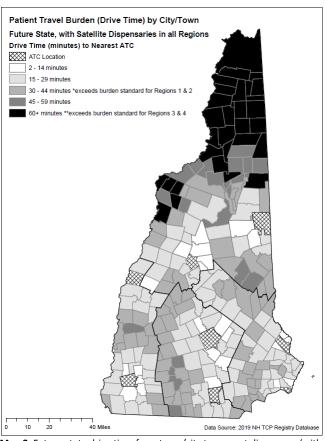

#### **Alternative Treatment Center Expansion**

The reports in this section support the Therapeutic Cannabis Program's patient needs assessment required by NH Senate Bill 335 (Laws of 2019) for the approval of second dispensary locations to be operated by Temescal Wellness, the licensed ATC serving qualifying patients in NH TCP Region 1 (Belknap, Rockingham, and Strafford counties), and Prime ATC, the licensed ATC serving qualifying patients in NH TCP Region 2 (Hillsborough and Merrimack counties). Temescal Wellness currently operates its regional ATC in Dover, and Prime ATC currently operates its regional ATC in Merrimack. All results in this analysis are relative to registered TCP patients as of June 30, 2019.