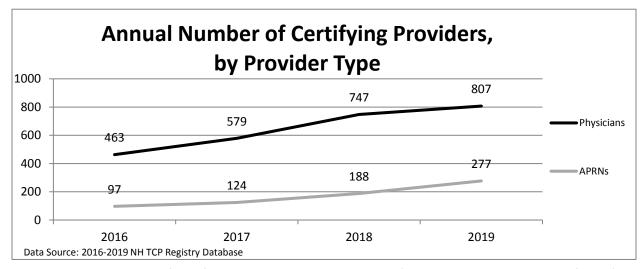

| <u>ders</u> |
|--------|---------------|-------------|-------------|
| Mass   |               |             |             |
|        | APRN          |             | 11          |
|        | Physician     |             | 77          |
|        |               | State TOTAL | 88          |
| Maine  |               |             |             |
|        | APRN          |             | 5           |
|        | Physician     |             | 8           |
|        |               | State TOTAL | 13          |
| Vermon | t             |             |             |
|        | APRN          |             | 6           |
|        | Physician     |             | 17          |
|        |               | State TOTAL | 23          |
|        |               | TOTAL       | 124         |

TOTAL 124



Table 3. Annual number of certifying providers, by provider type (combined in-state and out-of-state).

## **Physicians by Specialty**

| Addiction Medicine Anesthesiology Cardiac Electrophysiology Clinical Pathology Emergency Medicine Family Practice/Family Medicine Gastroenterology General Practice General Surgery Geriatric Medicine – FP Geriatric Medicine – IM Geriatric Psychiatry Gynecological Oncology Head & Neck Surgery Hematology Hematology Hematology Infectious Disease Internal Medicine Maternal & Fetal Medicine Medical Oncology Musculoskeletal Oncology Neurodevelopmental Disabilities – Neurology Neurological Surgery 1 Neurology Occupational Medicine 1 Ophthalmology Orthopedic Surgery 1 Pain Management Pain Medicine Palilative Medicine Pediatric Surgery – Neurological PCC Pediatr