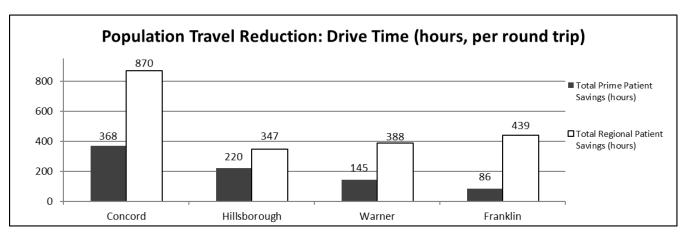

#### **Alternative Treatment Center Expansion**

The reports in this section support the Therapeutic Cannabis Program's patient needs assessment required by NH Senate Bill 335 (Laws of 2019) for the approval of second dispensary locations to be operated by Temescal Wellness, the licensed ATC serving qualifying patients in NH TCP Region 1 (Belknap, Rockingham, and Strafford counties), and Prime ATC, the licensed ATC serving qualifying patients in NH TCP Region 2 (Hillsborough and Merrimack counties). Temescal Wellness currently operates its regional ATC in Dover, and Prime ATC currently operates its regional ATC in Merrimack. All results in this analysis are relative to registered TCP patients as of June 30, 2019.