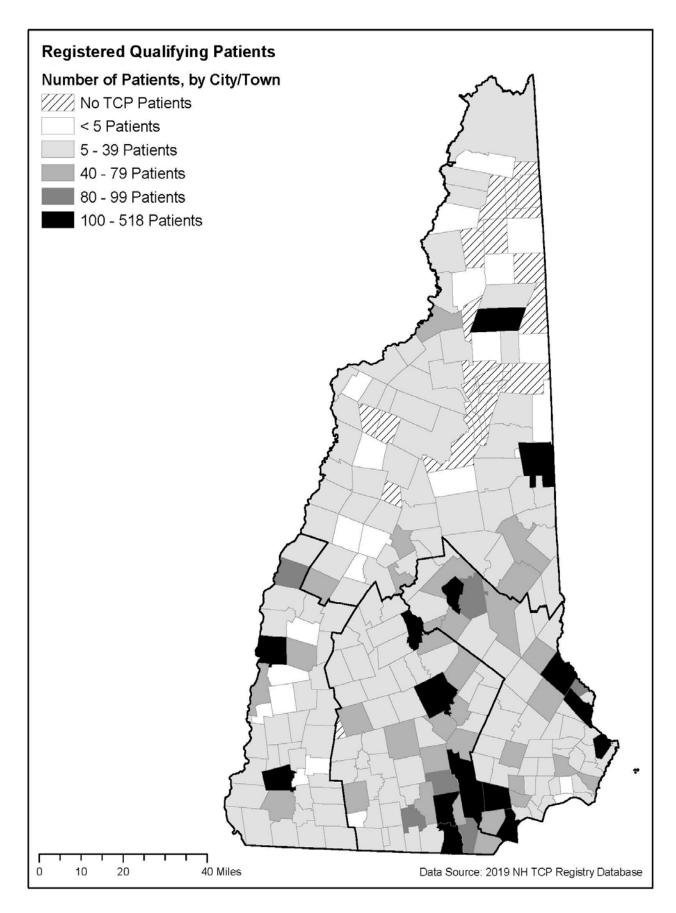

#### Therapeutic Cannabis Program (TCP) Registry Data

The data presented in this section reflects data in the Therapeutic Cannabis Program Registry Database as of June 30, 2019. In order to protect the confidentiality of patients and caregivers, where fewer than five individuals are affected with regard to city or town the number of individuals has not been published.