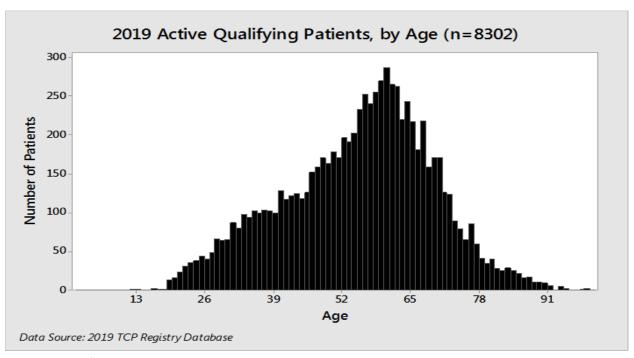

### **Qualifying Patients**

| #                                  | of Patients |
|------------------------------------|-------------|
| Active Qualifying Patients         | 8302        |
| Minor Patients                     | 15          |
| Patients with a Designated Caregiv | er 503      |