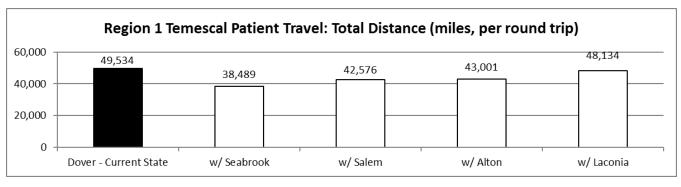

#### **Alternative Treatment Center Expansion**

The reports in this section support the Therapeutic Cannabis Program's patient needs assessment required by NH Senate Bill 335 (Laws of 2019) for the approval of second dispensary locations to be operated by Temescal Wellness, the licensed ATC serving qualifying patients in NH TCP Region 1 (Belknap, Rockingham, and Strafford counties), and Prime ATC, the licensed ATC serving qualifying patients in NH TCP Region 2 (Hillsborough and Merrimack counties). Temescal Wellness currently operates its regional ATC in Dover, and Prime ATC currently operates its regional ATC in Merrimack. All results in this analysis are relative to registered TCP patients as of June 30, 2019.