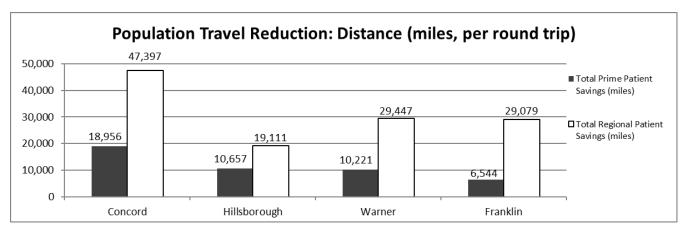

#### **Alternative Treatment Center Expansion**

The reports in this section support the Therapeutic Cannabis Program's patient needs assessment required by NH Senate Bill 335 (Laws of 2019) for the approval of second dispensary locations to be operated by Temescal Wellness, the licensed ATC serving qualifying patients in NH TCP Region 1 (Belknap, Rockingham, and Strafford counties), and Prime ATC, the licensed ATC serving qualifying patients in NH TCP Region 2 (Hillsborough and Merrimack counties). Temescal Wellness currently operates its regional ATC in Dover, and Prime ATC currently operates its regional ATC in Merrimack. All results in this analysis are relative to registered TCP patients as of June 30, 2019.