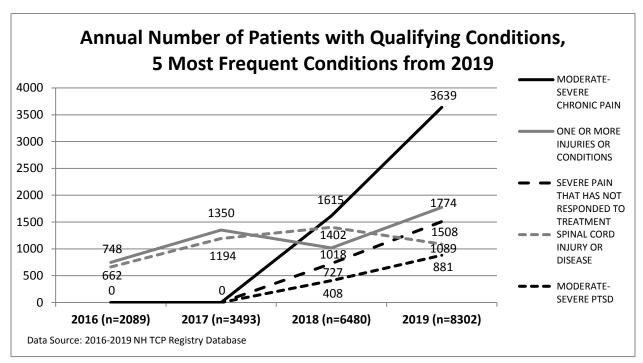

------------------------------|---------------|
| Agitation of Alzheimer's disease                | 26            |
| Cachexia                                        | 212           |
| Chemotherapy-induced anorexia                   | 198           |
| Constant or severe nausea                       | 569           |
| Elevated intraocular pressure                   | 87            |
| Moderate to severe vomiting                     | 118           |
| Seizures                                        | 232           |
| Severe pain that has not responded to treatment | 3262          |
| Severe, persistent muscle spasms                | 1382          |
| Wasting syndrome                                | 72            |

Note: Patients may be certified for more than one qualifying symptom.



**Table 4.** Annual number of patients with most frequent qualifying medical conditions in 2019.

#### **Alternative Treatment Center Annual Reports Summary**

The data presented in this section is a summary of the ATC Annual Reports submitted to the Department pursuant to He-C 402.10(q), showing data from July 1, 2018 to June 30, 2019.

#### **Qualifying Patients Served**

| ATC                | Patients Served |
|--------------------|-----------------|
| Prime              | 3,254           |
| Sanctuary          | 2,054           |
| Temescal – Dover   | 1,802           |
| Temescal – Lebanon | 941             |

#### **Strains of Cannabis Dispensed**

| ATC       | Strains of Cannabis Dispensed |
|-----------|-------------------------------|
| Prime     | 31