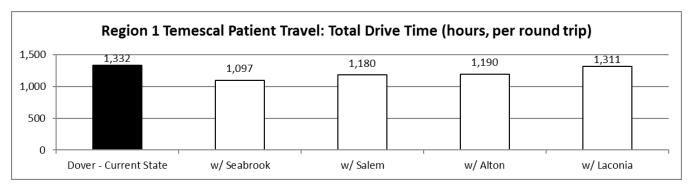

#### **Alternative Treatment Center Expansion**

The reports in this section support the Therapeutic Cannabis Program's patient needs assessment required by NH Senate Bill 335 (Laws of 2019) for the approval of second dispensary locations to be operated by Temescal Wellness, the licensed ATC serving qualifying patients in NH TCP Region 1 (Belknap, Rockingham, and Strafford counties), and Prime ATC, the licensed ATC serving qualifying patients in NH TCP Region 2 (Hillsborough and Merrimack counties). Temescal Wellness currently operates its regional ATC in Dover, and Prime ATC currently operates its regional ATC in Merrimack. All results in this analysis are relative to registered TCP patients as of June 30, 2019.