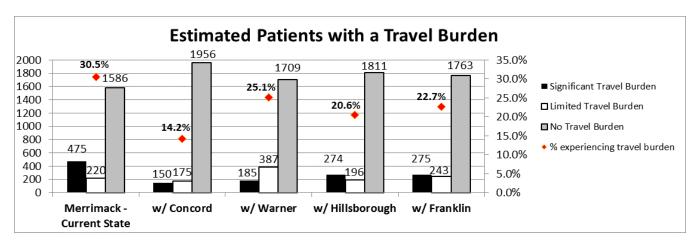

#### **Alternative Treatment Center Expansion**

The reports in this section support the Therapeutic Cannabis Program's patient needs assessment required by NH Senate Bill 335 (Laws of 2019) for the approval of second dispensary locations to be operated by Temescal Wellness, the licensed ATC serving qualifying patients in NH TCP Region 1 (Belknap, Rockingham, and Strafford counties), and Prime ATC, the licensed ATC serving qualifying patients in NH TCP Region 2 (Hillsborough and Merrimack counties). Temescal Wellness currently operates its regional ATC in Dover, and Prime ATC currently operates its regional ATC in Merrimack. All results in this analysis are relative to registered TCP patients as of June 30, 2019.