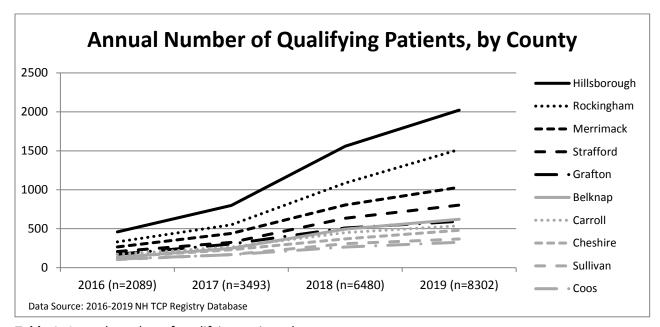

## **Qualifying Patients by County**

| County   | # of Patients | County          | # of Patients |
|----------|---------------|-----------------|---------------|
| Belknap  | 621           | Hillsborough    | 2022          |
| Carroll  | 538           | Merrimack       | 1032          |
| Cheshire | 480           | Rockingham      | 1517          |
| Coos     | 326           | Strafford       | 803           |
| Grafton  | 595           | <u>Sullivan</u> | 368           |
|          |               |                 | TOTAL 8302    |

**Table 1.** Annual number of qualifying patients by county.