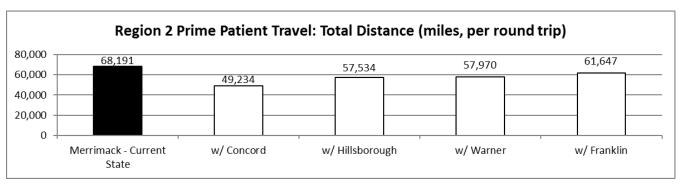

#### **Alternative Treatment Center Expansion**

The reports in this section support the Therapeutic Cannabis Program's patient needs assessment required by NH Senate Bill 335 (Laws of 2019) for the approval of second dispensary locations to be operated by Temescal Wellness, the licensed ATC serving qualifying patients in NH TCP Region 1 (Belknap, Rockingham, and Strafford counties), and Prime ATC, the licensed ATC serving qualifying patients in NH TCP Region 2 (Hillsborough and Merrimack counties). Temescal Wellness currently operates its regional ATC in Dover, and Prime ATC currently operates its regional ATC in Merrimack. All results in this analysis are relative to registered TCP patients as of June 30, 2019.