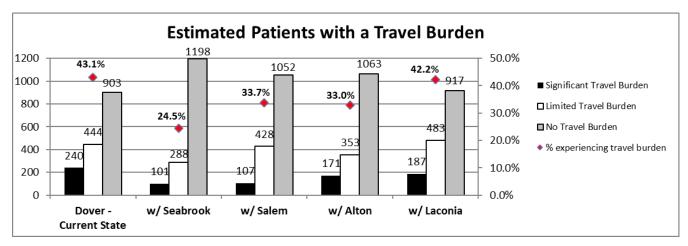

#### **Alternative Treatment Center Expansion**

The reports in this section support the Therapeutic Cannabis Program's patient needs assessment required by NH Senate Bill 335 (Laws of 2019) for the approval of second dispensary locations to be operated by Temescal Wellness, the licensed ATC serving qualifying patients in NH TCP Region 1 (Belknap, Rockingham, and Strafford counties), and Prime ATC, the licensed ATC serving qualifying patients in NH TCP Region 2 (Hillsborough and Merrimack counties). Temescal Wellness currently operates its regional ATC in Dover, and Prime ATC currently operates its regional ATC in Merrimack. All results in this analysis are relative to registered TCP patients as of June 30, 2019.