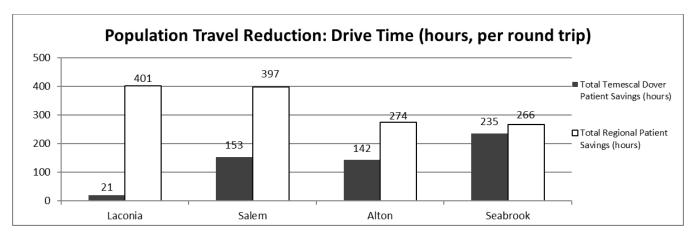

#### **Alternative Treatment Center Expansion**

The reports in this section support the Therapeutic Cannabis Program's patient needs assessment required by NH Senate Bill 335 (Laws of 2019) for the approval of second dispensary locations to be operated by Temescal Wellness, the licensed ATC serving qualifying patients in NH TCP Region 1 (Belknap, Rockingham, and Strafford counties), and Prime ATC, the licensed ATC serving qualifying patients in NH TCP Region 2 (Hillsborough and Merrimack counties). Temescal Wellness currently operates its regional ATC in Dover, and Prime ATC currently operates its regional ATC in Merrimack. All results in this analysis are relative to registered TCP patients as of June 30, 2019.