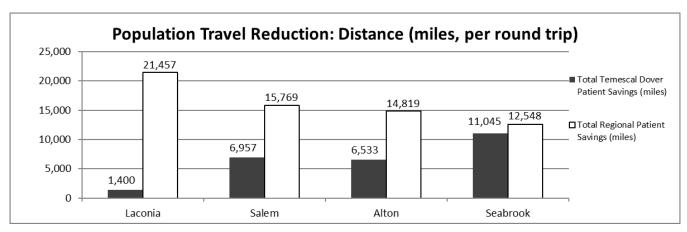

#### **Alternative Treatment Center Expansion**

The reports in this section support the Therapeutic Cannabis Program's patient needs assessment required by NH Senate Bill 335 (Laws of 2019) for the approval of second dispensary locations to be operated by Temescal Wellness, the licensed ATC serving qualifying patients in NH TCP Region 1 (Belknap, Rockingham, and Strafford counties), and Prime ATC, the licensed ATC serving qualifying patients in NH TCP Region 2 (Hillsborough and Merrimack counties). Temescal Wellness currently operates its regional ATC in Dover, and Prime ATC currently operates its regional ATC in Merrimack. All results in this analysis are relative to registered TCP patients as of June 30, 2019.