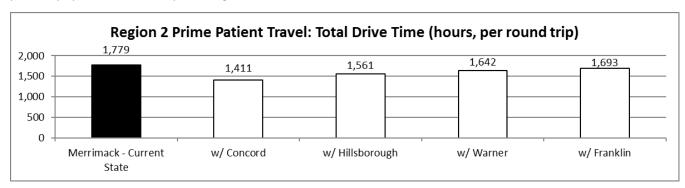

#### **Alternative Treatment Center Expansion**

The reports in this section support the Therapeutic Cannabis Program's patient needs assessment required by NH Senate Bill 335 (Laws of 2019) for the approval of second dispensary locations to be operated by Temescal Wellness, the licensed ATC serving qualifying patients in NH TCP Region 1 (Belknap, Rockingham, and Strafford counties), and Prime ATC, the licensed ATC serving qualifying patients in NH TCP Region 2 (Hillsborough and Merrimack counties). Temescal Wellness currently operates its regional ATC in Dover, and Prime ATC currently operates its regional ATC in Merrimack. All results in this analysis are relative to registered TCP patients as of June 30, 2019.