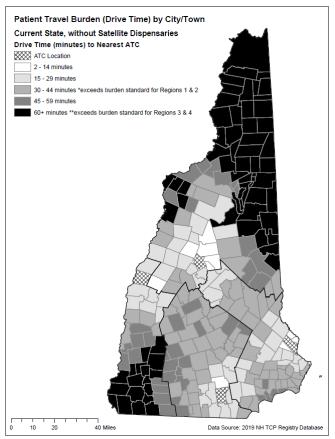

#### **Alternative Treatment Center Expansion**

The reports in this section support the Therapeutic Cannabis Program's patient needs assessment required by NH Senate Bill 335 (Laws of 2019) for the approval of second dispensary locations to be operated by Temescal Wellness, the licensed ATC serving qualifying patients in NH TCP Region 1 (Belknap, Rockingham, and Strafford counties), and Prime ATC, the licensed ATC serving qualifying patients in NH TCP Region 2 (Hillsborough and Merrimack counties). Temescal Wellness currently operates its regional ATC in Dover, and Prime ATC currently operates its regional ATC in Merrimack. All results in this analysis are relative to registered TCP patients as of June 30, 2019.