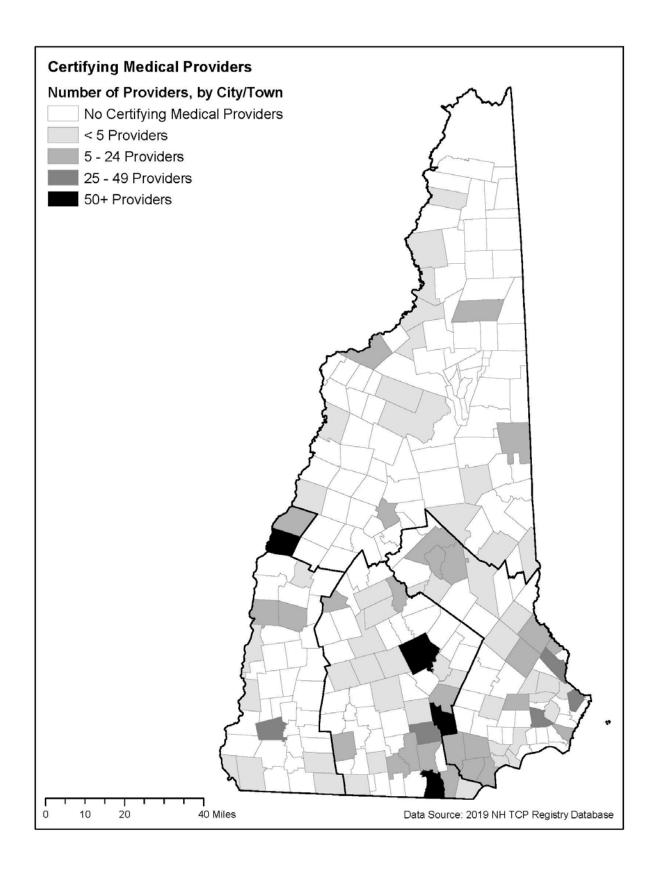

|               | County TOTAL 1     | 27       |
| Rockingham     | APRN          |                    | 42       |
|                | Physician     | 1                  | 24       |
|                |               | County TOTAL 1     | 66       |
| Strafford      | APRN          |                    | 29       |
|                | Physician     |                    | 60       |
|                | ,             | County TOTAL       | 89       |
| Sullivan       | APRN          |                    | 9        |
| Jamvan         | Physician     |                    | 11       |
|                | , 5. 5. 6. 6  |                    | 20       |
|                |               | TOTAL 9            |          |
|                |               |                    | -        |



#### **Out-of-State Providers**

| State  | Provider Type | # of Provi  | <u>ders</u> |
|--------|---------------|-------------|-------------|
| Mass   |               |             |             |
|        | APRN          |             | 11          |
|        | Physician     |             | 77          |
|        |               | State TOTAL | 88          |
| Maine  |               |             |             |
|        | APRN          |             | 5           |
|        | Physician     |             | 8           |
|        |               | State TOTAL | 13          |
| Vermon | t             |             |             |
|        | APRN          |             | 6           |
|        | Physician     |             | 17          |
|        |               | State TOTAL | 23