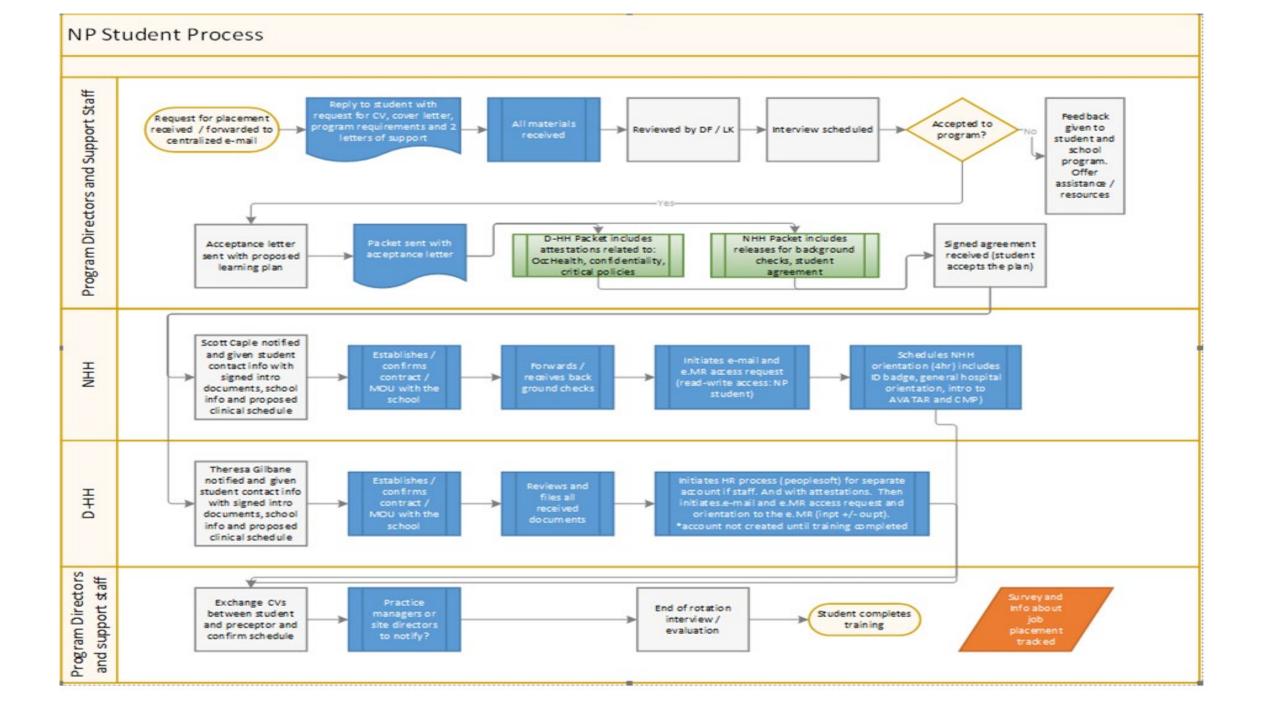

# Usual / Current State

- Within the DH system, all requests for clinical placements with an Advanced Practice Provider go through one person.
- They manage contracts with the schools and onboarding.
- Preceptors and students are responsible for all school requirements.
- In 2020, that office placed 59 APP students (NPs and PAs) throughout the entire DH system (for a total of 82 rotations)
- DH has now stopped accepting any requests other than from current employees.

# **Key Changes**

- Centralized intake for the department
- Clinical review of applicant (cover letter, CV, interview, references)
- Assessment of student skill, goals, and department's resources (preceptor skill, availability and work site)
- Coordination of logistics to reduce burden on student and preceptor
- Provide support and training to preceptors
- Build relationships with academic partners
- Develop system for continuous improvement and learning
- Build future community of providers and preceptors

The Dartmouth Health Psychiatric Nurse Practitioner Training Program provides diverse clinical practicum experiences to PMHNP students across several sites in New Hampshire.

Nurse practitioner students will be precepted by knowledgeable and experienced psychiatric nurse practitioners in both the inpatient and outpatient setting, caring for patients across the lifespan. Interested applicants should send their resume and a cover letter to: PsychiatryTraining@hitchcock.org