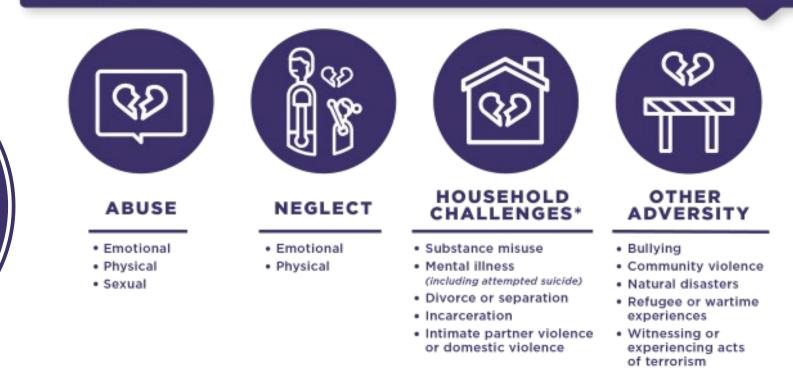

## **Types of ACEs**

\* The child lives with a parent, caregiver, or other adult who experiences one or more of these challenges.

https://www.cdc.gov/violenceprevention/aces/resources.html#anchor\_1626996630