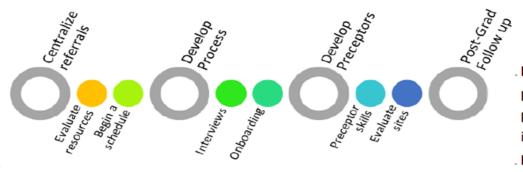

# Usual / Current State

- Within the DH system, all requests for clinical placements with an Advanced Practice Provider go through one person.
- They manage contracts with the schools and onboarding.
- Preceptors and students are responsible for all school requirements.
- In 2020, that office placed 59 APP students (NPs and PAs) throughout the entire DH system (for a total of 82 rotations)
- DH has now stopped accepting any requests other than from current employees.

# **Key Changes**

- Centralized intake for the department
- Clinical review of applicant (cover letter, CV, interview, references)
- Assessment of student skill, goals, and department's resources (preceptor skill, availability and work site)
- Coordination of logistics to reduce burden on student and preceptor
- Provide support and training to preceptors
- Build relationships with academic partners
- Develop system for continuous improvement and learning
- Build future community of providers and preceptors

Throughout 2021, we engaged stakeholders to develop a standardized process to interview students, match them with appropriate learning environments and support preceptors to continue to teach while continuing to provide high quality health care services.