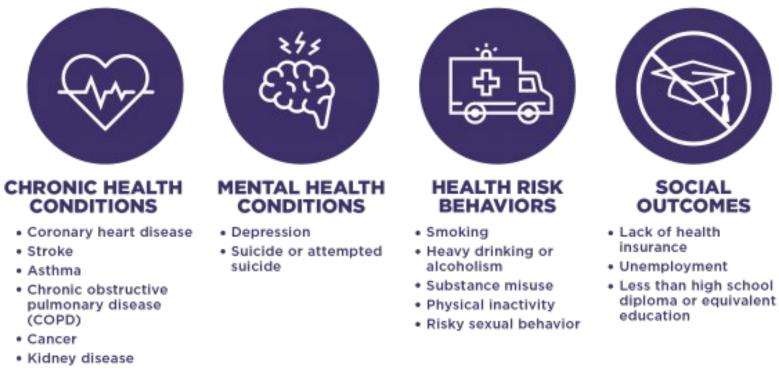

ACEs Can Increase Risk for Disease, Early Death, and Poor Social Outcomes

Research shows that **experiencing a higher number of ACEs** is associated with **many of the leading causes of death** like heart disease and cancer.

- Diabetes
- Obesity

https://www.cdc.gov/violenceprevention/aces/resources.html#anchor\_1626996630