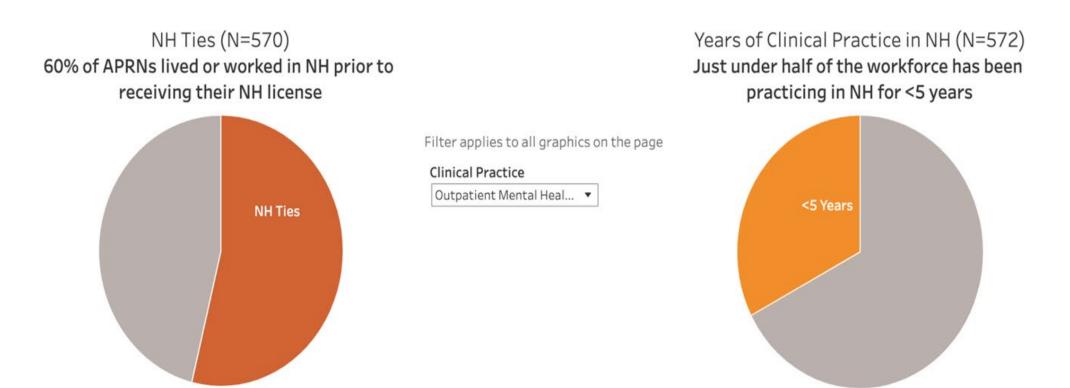

# What We Know...

- NH population is aging
- NH healthcare workforce is aging
- There is an unmet need for mental health services \*
  - Non-rural NH has three times as many APRNs with a mental health specialty than rural areas\*\*
- Opioid overdose deaths higher in NH than US average \*
- Suicide rate higher in NH than US average \*
  - Age adjusted 17.3 per 100,000 vs US: 13.9 per 100,000

## MH care is more available in non-rural NH

Almost half of the APRN work force has less than 5 years of experience in practice