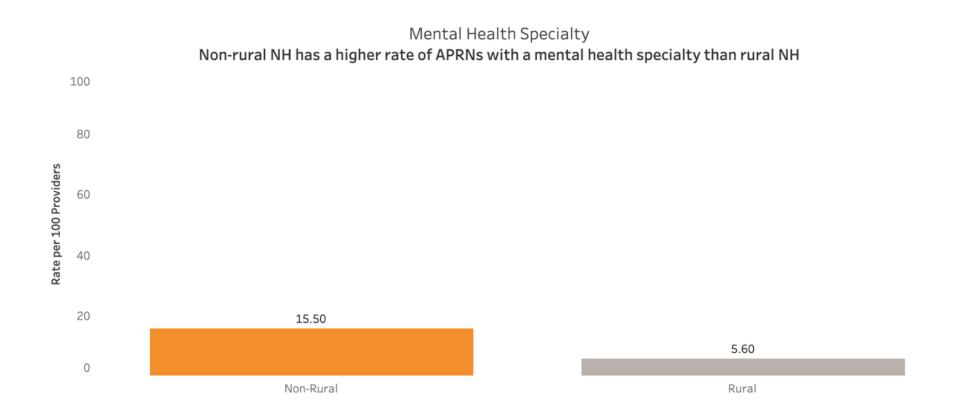

# What We Know...

- NH population is aging
- NH healthcare workforce is aging
- There is an unmet need for mental health services \*
  - Non-rural NH has three times as many APRNs with a mental health specialty than rural areas\*\*
- Opioid overdose deaths higher in NH than US average \*
- Suicide rate higher in NH than US average \*
  - Age adjusted 17.3 per 100,000 vs US: 13.9 per 100,000

## MH care is more available in non-rural NH