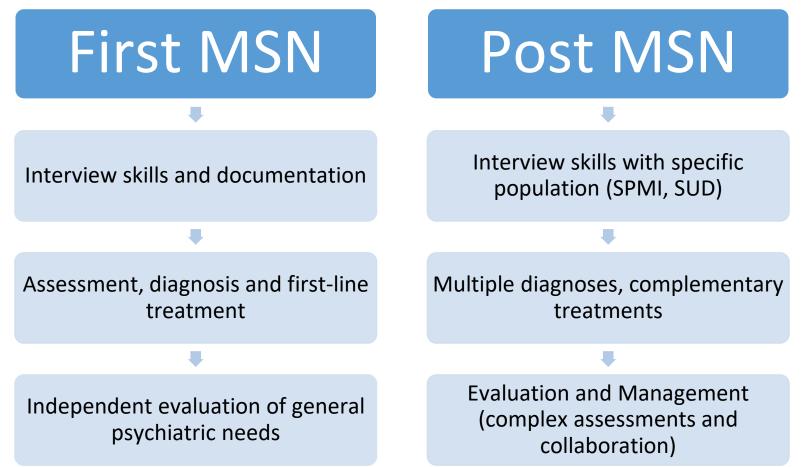

# What are we learning...

- NH Hospital is not an ideal placement for a MSN student early in their program
  - More appropriate for post-master's student or master's students in their last term
- It is important to balance exposure to different settings with need for opportunities for developing clinical skill (the value of "observation")
- The fewer academic affiliations, the better ability to strengthen the rotation opportunities
- PMHNP students get little to no guidance in choosing a program
- Unexpected changes in student schedules or resource availability contributes to preceptor burn-out