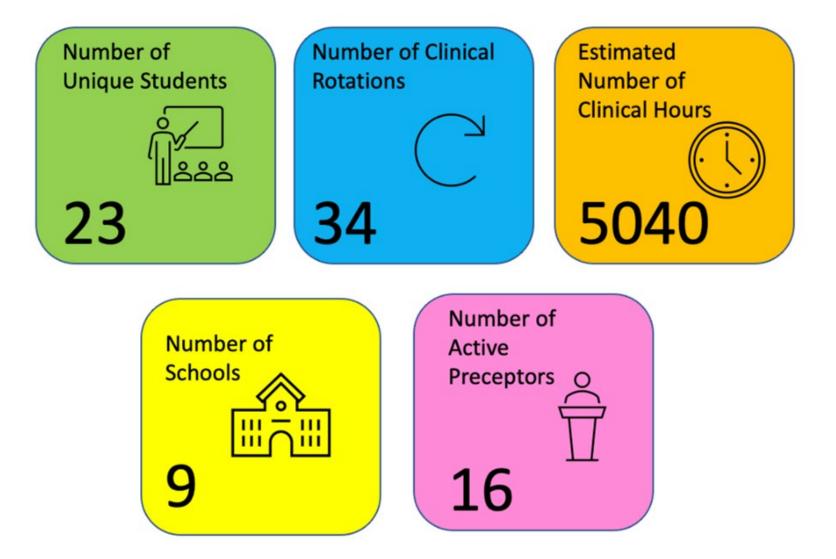

In 2020 there were 7 nurse practitioner students within the Department of Psychiatry.

In 2022 we are supporting 24 students and 14 preceptors for an estimated 7500 training hours.

Deb Fournier, MHCDS, MSN, ANP-BC, PMHNP-BC, APRN Laura Kelliher, MA, MSN, CPNP-PC, PMHNP-BC, APRN