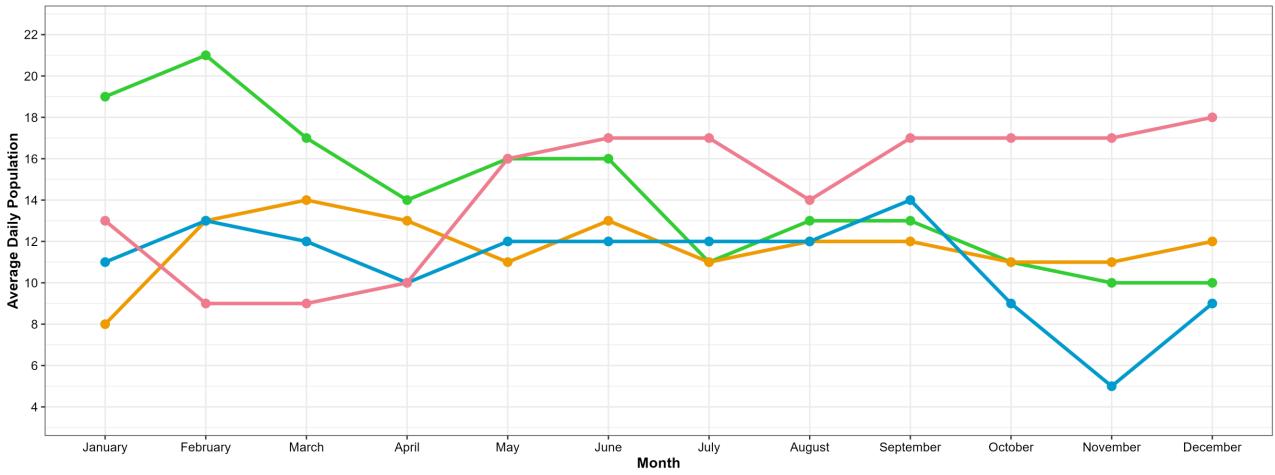

ing and following longer term trends.

•https://www.dhhs.nh.gov/sites/g/files/ehbemt476/files/documents2/dcyf-data-book-2022.pdf





#### Child Protection: Reports To Central Intake









#### Child Protection: Referrals by Reporter Type



**Year** • 2020 • 2021 • 2022 • 2023





#### **Child Protection: Allegation Types**



Year → 2020 → 2021 → 2022 → 2023







#### Child Protection: Screened In Referrals









## Child Protection: Open Family Service Cases







## Child Protection: Youth Entering Out of Home Care









#### Juvenile Justice: Assessments Opened







## Juvenile Justice: Open Cases







## Juvenile Justice: Youth Entering Out of Home Care







#### Child Protection & Juvenile Justice: Youth in Out of Home Care







## **SYSC Population Census**