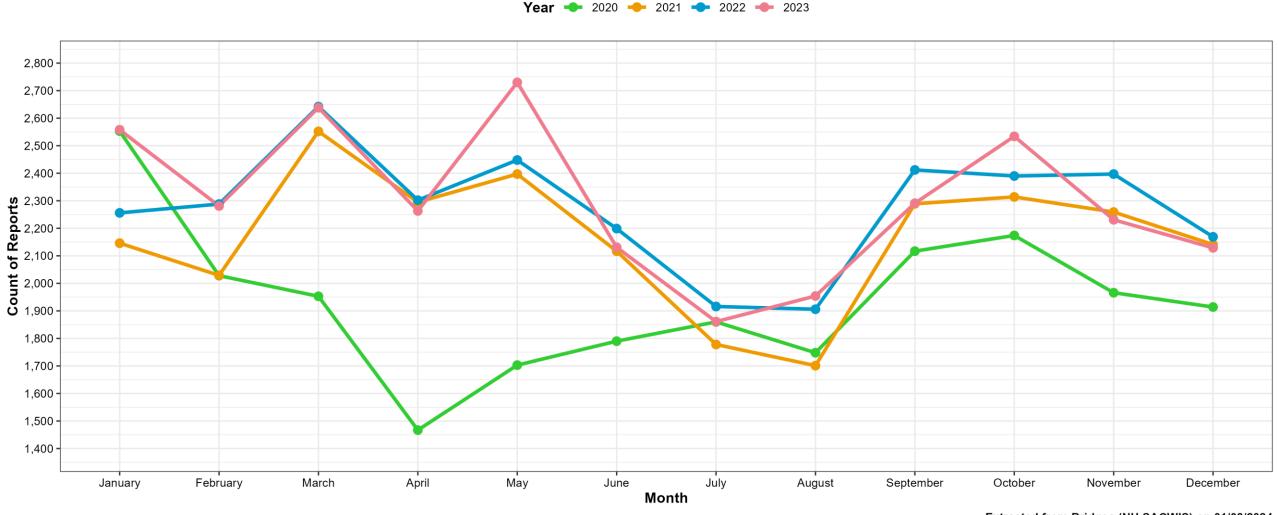

iple processes used to query the data and the complexity of the measures.
- Some of the underlying data is based on service authorizations which may take additional time to process.
  Accordingly, some data is withheld for an additional month to improve accuracy.
- All data in these monthly reports should be understood as preliminary as it is being extracted from a live case management system and will improve in accuracy over time as information is documented in individual cases. For this reason, please consider the annualized data reported in the annual DCYF Data Book as the most accurate source for identifying and following longer term trends.

•https://www.dhhs.nh.gov/sites/g/files/ehbemt476/files/documents2/dcyf-data-book-2022.pdf





#### Child Protection: Reports To Central Intake









#### Child Protection: Referrals by Reporter Type



**Year** • 2020 • 2021 • 2022 • 2023





#### **Child Protection: Allegation Types**



Year → 2020 → 2021 → 2022 → 2023







#### Child Protection: Screened In Referrals









## Child Protection: Open Family Service Cases







## Child Protection: Youth Entering Out of Home Care









#### Juvenile Justice: Assessments Opened







## Juvenile Justice: Open Cases







## Juvenile Justice: Youth Entering Out of Home Care







#### Child Protection & Juvenile Justice: Youth in Out of Home Care







## **SYSC Population Census**