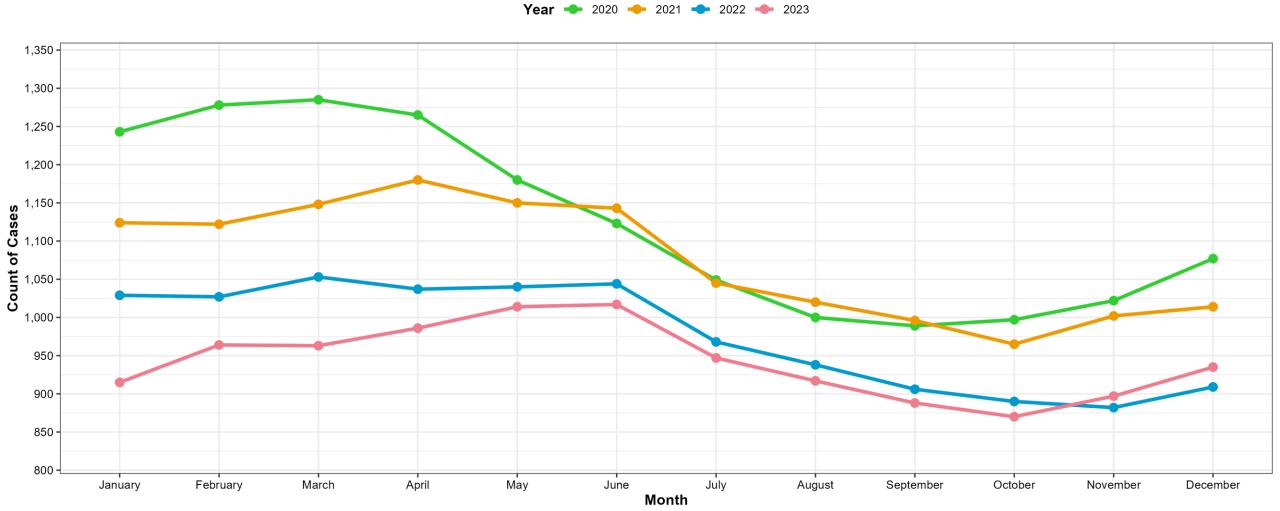

rmation is documented in individual cases. For this reason, please consider the annualized data reported in the annual DCYF Data Book as the most accurate source for identifying and following longer term trends.

•https://www.dhhs.nh.gov/sites/g/files/ehbemt476/files/documents2/dcyf-data-book-2022.pdf





#### Child Protection: Reports To Central Intake









#### Child Protection: Referrals by Reporter Type



**Year** • 2020 • 2021 • 2022 • 2023





#### **Child Protection: Allegation Types**



Year → 2020 → 2021 → 2022 → 2023







#### Child Protection: Screened In Referrals









## Child Protection: Open Family Service Cases







## Child Protection: Youth Entering Out of Home Care









#### Juvenile Justice: Assessments Opened







## Juvenile Justice: Open Cases







## Juvenile Justice: Youth Entering Out of Home Care







#### Child Protection & Juvenile Justice: Youth in Out of Home Care







## **SYSC Population Census**