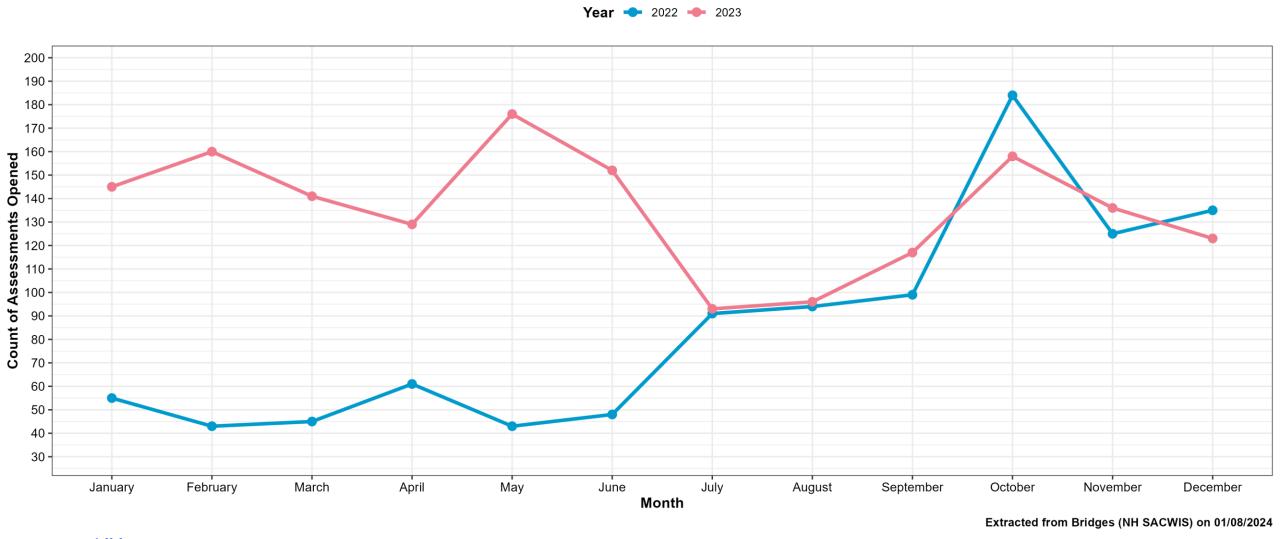

l improve in accuracy over time as information is documented in individual cases. For this reason, please consider the annualized data reported in the annual DCYF Data Book as the most accurate source for identifying and following longer term trends.

•https://www.dhhs.nh.gov/sites/g/files/ehbemt476/files/documents2/dcyf-data-book-2022.pdf





#### Child Protection: Reports To Central Intake









#### Child Protection: Referrals by Reporter Type



**Year** • 2020 • 2021 • 2022 • 2023





#### **Child Protection: Allegation Types**



Year → 2020 → 2021 → 2022 → 2023







#### Child Protection: Screened In Referrals









## Child Protection: Open Family Service Cases







## Child Protection: Youth Entering Out of Home Care









#### Juvenile Justice: Assessments Opened







## Juvenile Justice: Open Cases







## Juvenile Justice: Youth Entering Out of Home Care







#### Child Protection & Juvenile Justice: Youth in Out of Home Care







## **SYSC Population Census**