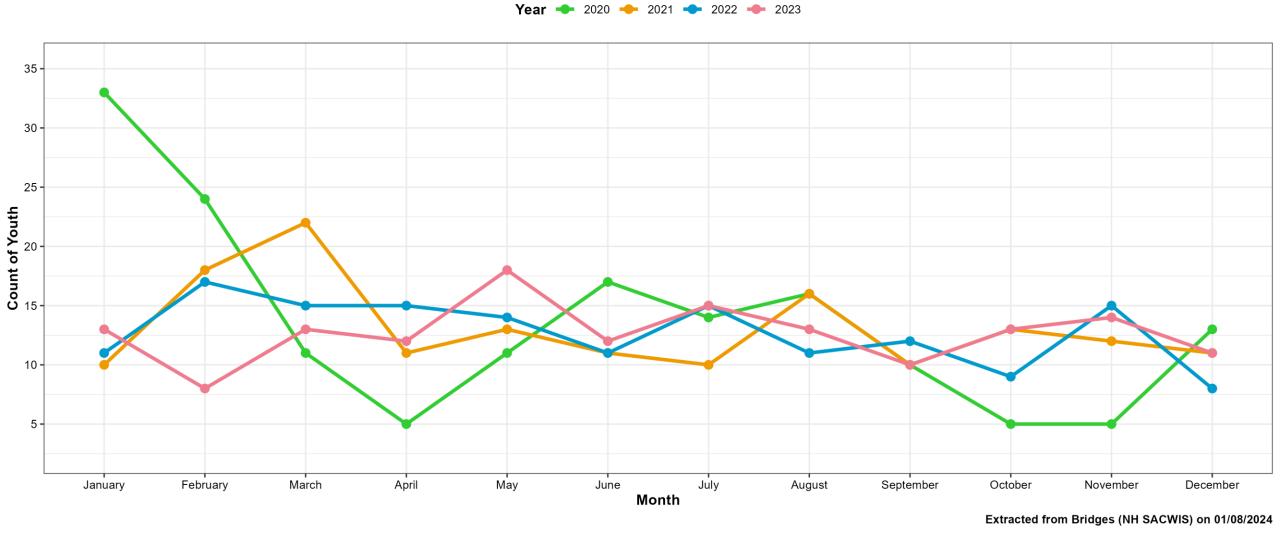

please consider the annualized data reported in the annual DCYF Data Book as the most accurate source for identifying and following longer term trends.

•https://www.dhhs.nh.gov/sites/g/files/ehbemt476/files/documents2/dcyf-data-book-2022.pdf





#### Child Protection: Reports To Central Intake









#### Child Protection: Referrals by Reporter Type



**Year** • 2020 • 2021 • 2022 • 2023





#### **Child Protection: Allegation Types**



Year → 2020 → 2021 → 2022 → 2023







#### Child Protection: Screened In Referrals









## Child Protection: Open Family Service Cases







## Child Protection: Youth Entering Out of Home Care









#### Juvenile Justice: Assessments Opened







## Juvenile Justice: Open Cases







## Juvenile Justice: Youth Entering Out of Home Care







#### Child Protection & Juvenile Justice: Youth in Out of Home Care







## **SYSC Population Census**