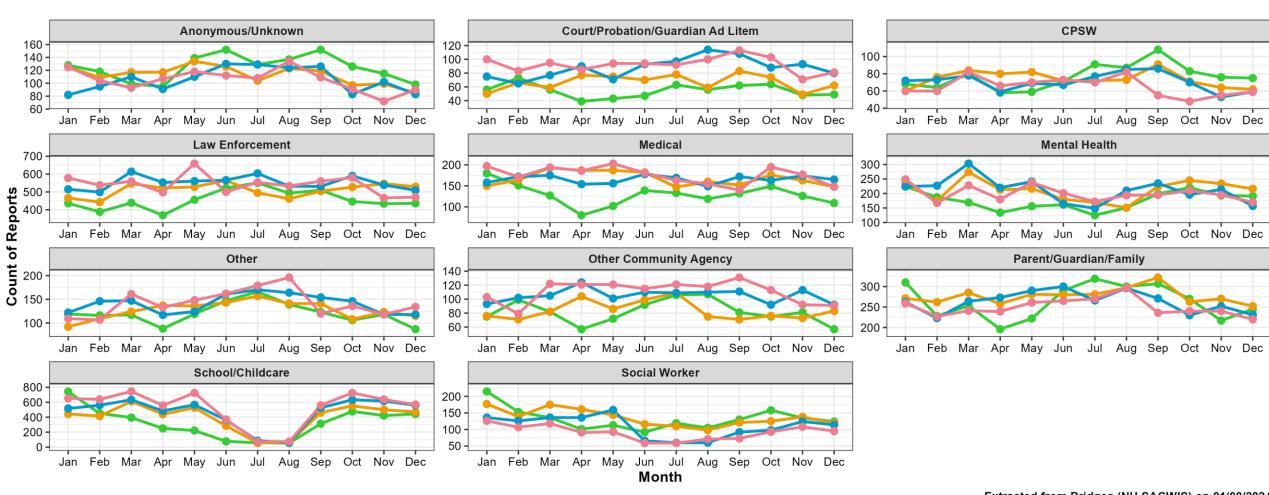

#### Child Protection: Referrals by Reporter Type

**Year** • 2020 • 2021 • 2022 • 2023