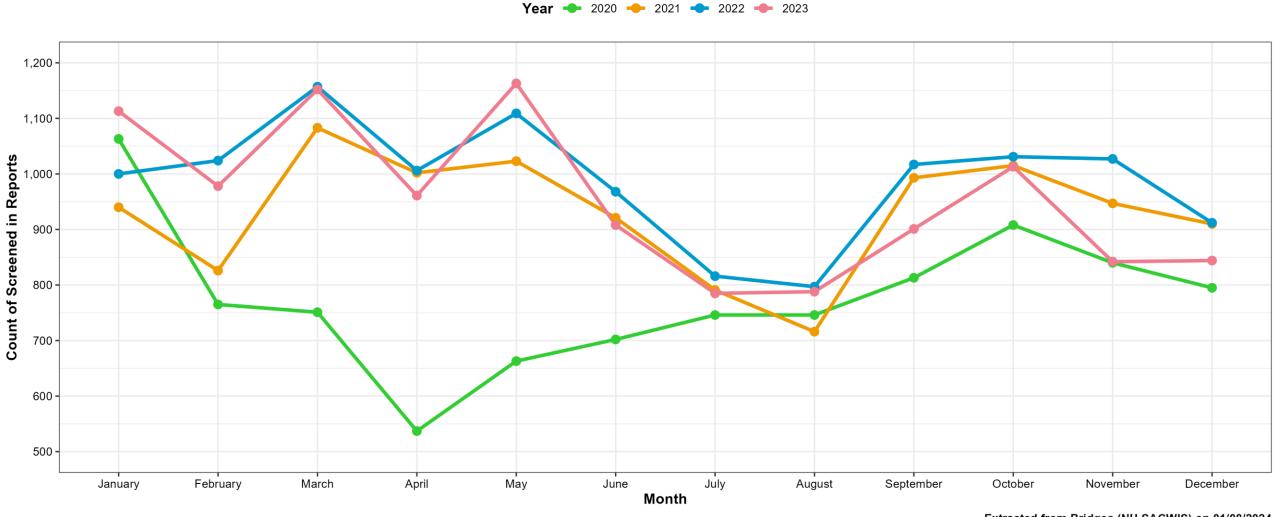

month to improve accuracy.
- All data in these monthly reports should be understood as preliminary as it is being extracted from a live case management system and will improve in accuracy over time as information is documented in individual cases. For this reason, please consider the annualized data reported in the annual DCYF Data Book as the most accurate source for identifying and following longer term trends.

•https://www.dhhs.nh.gov/sites/g/files/ehbemt476/files/documents2/dcyf-data-book-2022.pdf





#### Child Protection: Reports To Central Intake









#### Child Protection: Referrals by Reporter Type



**Year** • 2020 • 2021 • 2022 • 2023





#### **Child Protection: Allegation Types**



Year → 2020 → 2021 → 2022 → 2023







#### Child Protection: Screened In Referrals









## Child Protection: Open Family Service Cases







## Child Protection: Youth Entering Out of Home Care









#### Juvenile Justice: Assessments Opened







## Juvenile Justice: Open Cases







## Juvenile Justice: Youth Entering Out of Home Care







#### Child Protection & Juvenile Justice: Youth in Out of Home Care







## **SYSC Population Census**