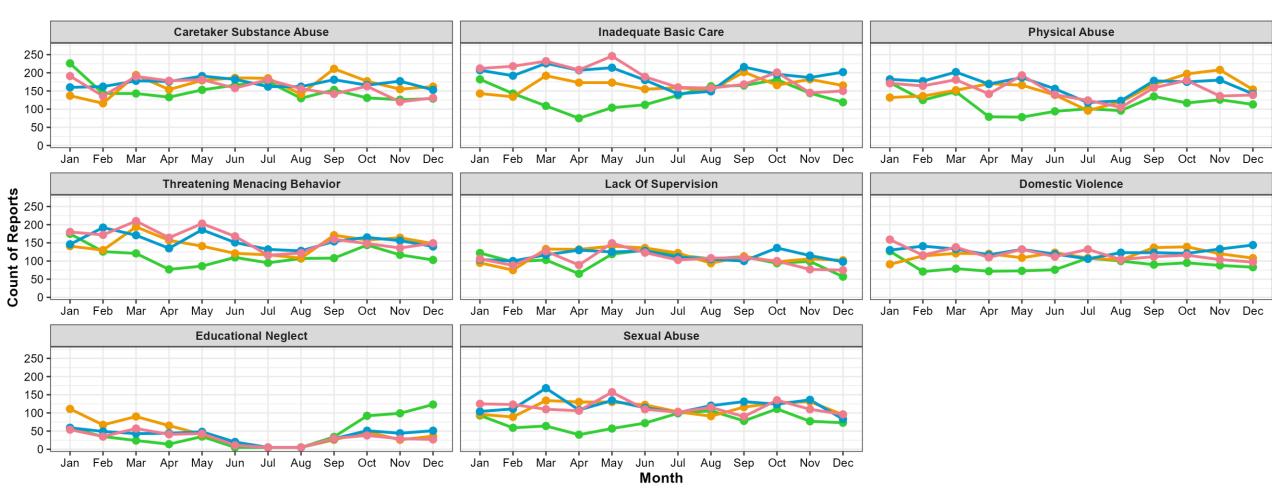

take additional time to process.
  Accordingly, some data is withheld for an additional month to improve accuracy.
- All data in these monthly reports should be understood as preliminary as it is being extracted from a live case management system and will improve in accuracy over time as information is documented in individual cases. For this reason, please consider the annualized data reported in the annual DCYF Data Book as the most accurate source for identifying and following longer term trends.

•https://www.dhhs.nh.gov/sites/g/files/ehbemt476/files/documents2/dcyf-data-book-2022.pdf





#### Child Protection: Reports To Central Intake









#### Child Protection: Referrals by Reporter Type



**Year** • 2020 • 2021 • 2022 • 2023





#### **Child Protection: Allegation Types**



Year → 2020 → 2021 → 2022 → 2023







#### Child Protection: Screened In Referrals









## Child Protection: Open Family Service Cases







## Child Protection: Youth Entering Out of Home Care









#### Juvenile Justice: Assessments Opened







## Juvenile Justice: Open Cases







## Juvenile Justice: Youth Entering Out of Home Care







#### Child Protection & Juvenile Justice: Youth in Out of Home Care







## **SYSC Population Census**