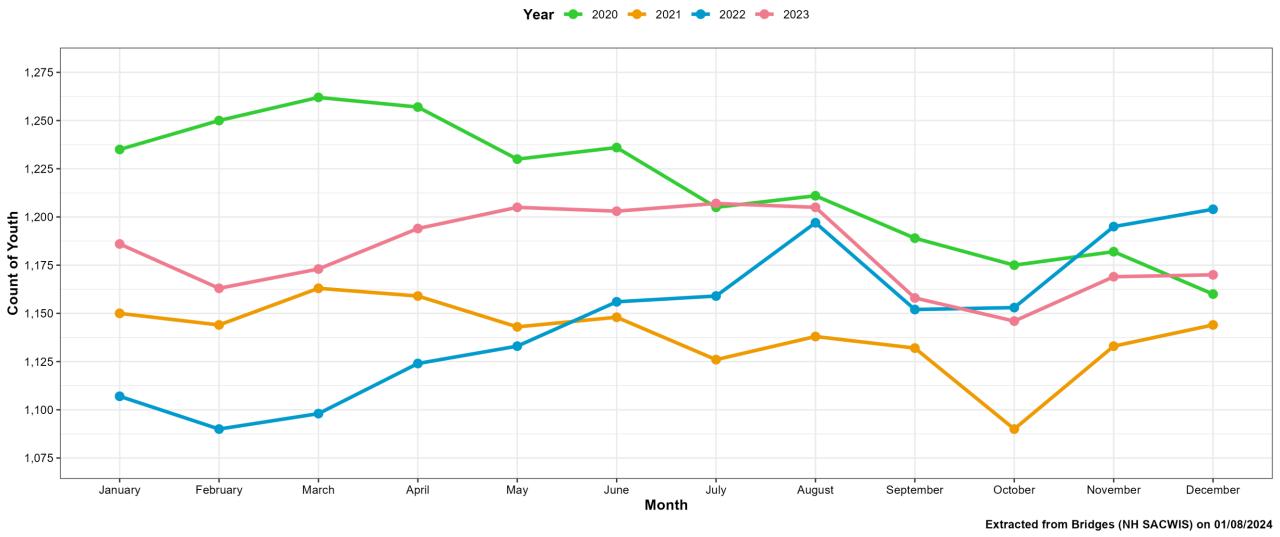

s the most accurate source for identifying and following longer term trends.

•https://www.dhhs.nh.gov/sites/g/files/ehbemt476/files/documents2/dcyf-data-book-2022.pdf





#### Child Protection: Reports To Central Intake









#### Child Protection: Referrals by Reporter Type



**Year** • 2020 • 2021 • 2022 • 2023





#### **Child Protection: Allegation Types**



Year → 2020 → 2021 → 2022 → 2023







#### Child Protection: Screened In Referrals









## Child Protection: Open Family Service Cases







## Child Protection: Youth Entering Out of Home Care









#### Juvenile Justice: Assessments Opened







## Juvenile Justice: Open Cases







## Juvenile Justice: Youth Entering Out of Home Care







#### Child Protection & Juvenile Justice: Youth in Out of Home Care







## **SYSC Population Census**