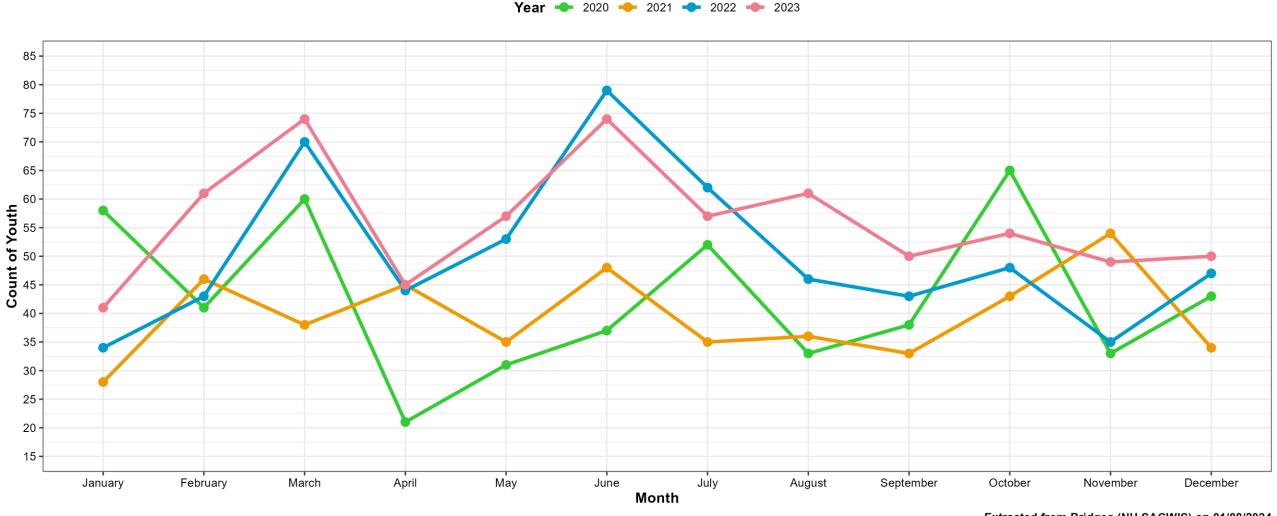

xtracted from a live case management system and will improve in accuracy over time as information is documented in individual cases. For this reason, please consider the annualized data reported in the annual DCYF Data Book as the most accurate source for identifying and following longer term trends.

•https://www.dhhs.nh.gov/sites/g/files/ehbemt476/files/documents2/dcyf-data-book-2022.pdf





#### Child Protection: Reports To Central Intake









#### Child Protection: Referrals by Reporter Type



**Year** • 2020 • 2021 • 2022 • 2023





#### **Child Protection: Allegation Types**



Year → 2020 → 2021 → 2022 → 2023







#### Child Protection: Screened In Referrals









## Child Protection: Open Family Service Cases







## Child Protection: Youth Entering Out of Home Care









#### Juvenile Justice: Assessments Opened







## Juvenile Justice: Open Cases







## Juvenile Justice: Youth Entering Out of Home Care







#### Child Protection & Juvenile Justice: Youth in Out of Home Care







## **SYSC Population Census**