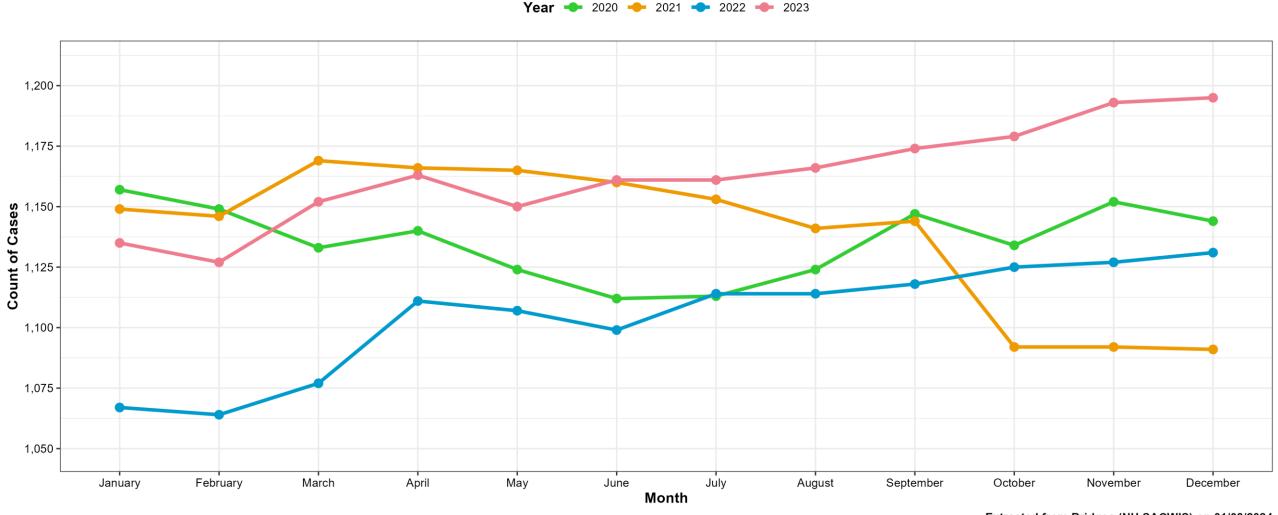

reports should be understood as preliminary as it is being extracted from a live case management system and will improve in accuracy over time as information is documented in individual cases. For this reason, please consider the annualized data reported in the annual DCYF Data Book as the most accurate source for identifying and following longer term trends.

•https://www.dhhs.nh.gov/sites/g/files/ehbemt476/files/documents2/dcyf-data-book-2022.pdf





#### Child Protection: Reports To Central Intake









#### Child Protection: Referrals by Reporter Type



**Year** • 2020 • 2021 • 2022 • 2023





#### **Child Protection: Allegation Types**



Year → 2020 → 2021 → 2022 → 2023







#### Child Protection: Screened In Referrals









## Child Protection: Open Family Service Cases







## Child Protection: Youth Entering Out of Home Care









#### Juvenile Justice: Assessments Opened







## Juvenile Justice: Open Cases







## Juvenile Justice: Youth Entering Out of Home Care







#### Child Protection & Juvenile Justice: Youth in Out of Home Care







## **SYSC Population Census**