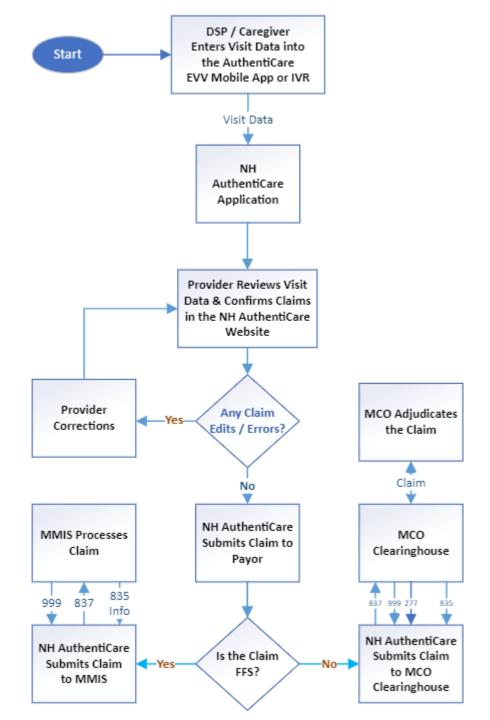

# Electronic Visit Verification Implementation in New Hampshire

Our contracted vendor is



# Agenda

- NH DHHS EVV Timeline
- Claim Flow Diagrams
  - AuthentiCare Exclusively
  - Third-Party Application
- Provider Communication & Outreach
- Recent Questions & Answers
- Open Questions
- Additional EVV Info

# NH DHHS EVV Timeline













# Claim Flow Diagram 1

# AuthentiCare Exclusively





# Claim Flow Diagram 2

# Alternate/Third-Party Application





### Communication & Outreach

- Forms
  - Declarations Forms Due Today
  - Attestation Forms Currently under MCO review
- Third-party meeting will be scheduled to review interface specifications
- Provider Demonstration of AuthentiCare to be scheduled in June.
- Next provider meeting will be scheduled for Thursday, July 6, 2023.
- Trainings
  - Feedback received is to hold 2 in-person training sessions
  - Recorded trainings will be available
  - Virtual trainings will occur





# Recent Questions & Answers

We are a consumer directed agency and we do not have scheduled visits. Will this be an issue with using AuthentiCare, not having a schedule?

Answer: No, using the scheduling tool is not required.

Does AuthentiCare ca