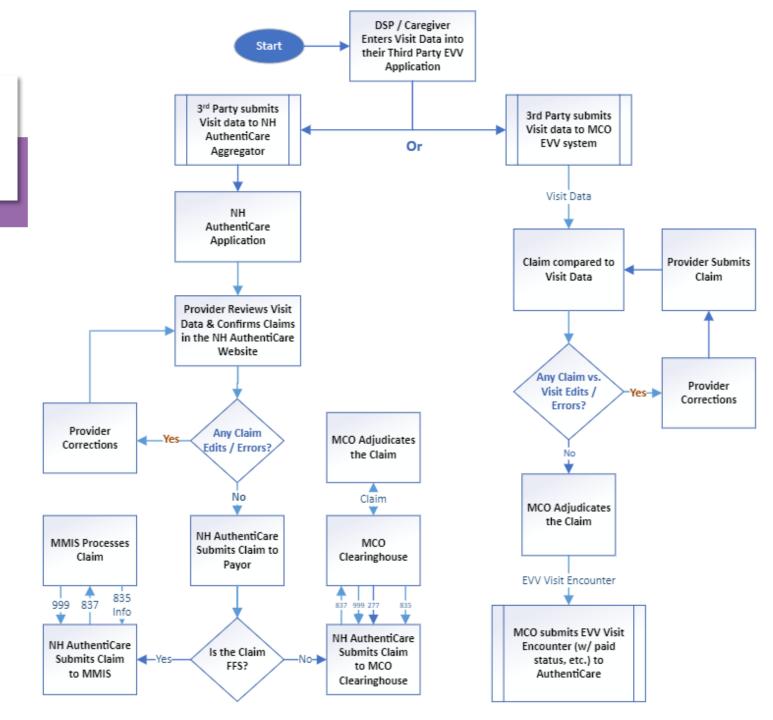

# Electronic Visit Verification Implementation in New Hampshire

Our contracted vendor is



# Agenda

- NH DHHS EVV Timeline
- Claim Flow Diagrams
  - AuthentiCare Exclusively
  - Third-Party Application
- Provider Communication & Outreach
- Recent Questions & Answers
- Open Questions
- Additional EVV Info

# NH DHHS EVV Timeline













# Claim Flow Diagram 1

# AuthentiCare Exclusively





# Claim Flow Diagram 2

# Alternate/Third-Party Application





### Communication & Outreach

- Forms
  - Declarations Forms Due Today
  - Attestation Forms Currently under MCO review
- Third-party meeting will be scheduled to review interface specifications
- Provider Demonstration of AuthentiCare to be scheduled in June.
- Next provider meeting will be scheduled for Thursday, July 6, 2023.
- Trainings
  - Feedback received is to hold 2 in-person training sessions
  - Recorded trainings will be available
  - Virtual trainings will occur





# Recent Questions & Answers

We are a consumer directed agency and we do not have scheduled visits. Will this be an issue with using AuthentiCare, not having a schedule?

Answer: No, using the scheduling tool is not required.

Does AuthentiCare capture clock-in/clock-outs without a schedule?

Answer: Yes, it