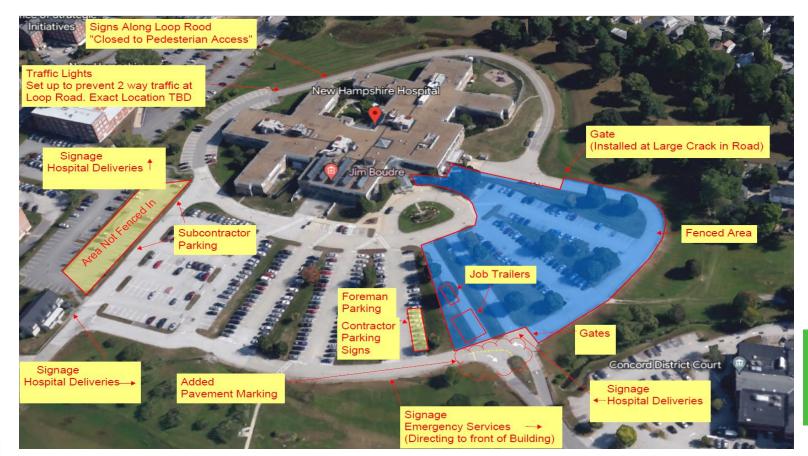

lth care construction 100% employee-owned

\$500M annual revenue

75 industry awards since 2010

Top 2% safety nationally 2022 EMR: **0.61**★

# **Experience: New Hampshire**









Dartmouth-Hitchcock Jack Byrne Center Lebanon, NH

Omni Mount Washington Guestroom Addition Bretton Woods, NH

Residences at Edgebrook Merrimack, NH

UNH Whittemore Center Ice Floor Replacement Durham, NH

# Specialization: Health Care and Behavioral Health









UVM Medical Center Inpatient Psychiatry Unit Burlington, VT

Dept. of Mental Health
River Valley Therapeutic Residence
Essex Junction, VT

CVPH Medical Center Adult Mental Health Unit Plattsburgh, NY

Southern Maine Health Care Behavioral Renovation Sanford, ME

#### New Hampshire Hospital Updates

#### NHH aerial view and Construction footprint





#### Forensic Hospital Operational Updates

- A team is in place to operationalize the Forensic Hospital
- Several sub-committee teams working on things such as:
  - Policies and Procedures
  - Regulations
  - Accreditation
  - Patient Programming
  - Contracts
  - IT
  - Security
  - Staffing
  - Training





## Entry- Main Entrance Rendering





## Entry Rendering-Approach (view down driveway)





## West Elevation- Rendering





### West Elevation- Courtyard Fencing



- Safe and secure courtyard fencing
  - 16' height
  - Combination of steel, welded wire mesh, and wood planks.







# Questions