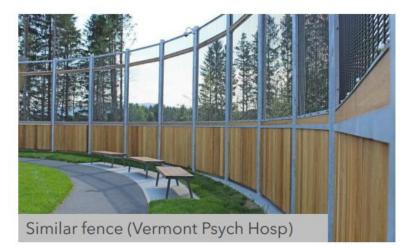

### West Elevation- Courtyard Fencing

- Safe and secure courtyard fencing
  - 16' height
  - Combination of steel, welded wire mesh, and wood planks.