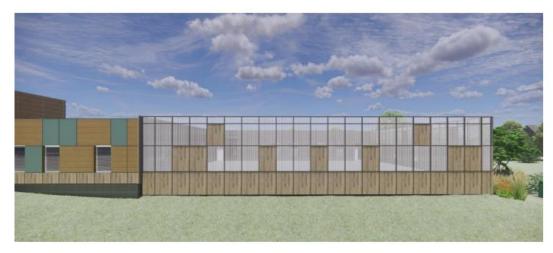

### West Elevation- Courtyard Fencing

- Safe and secure courtyard fencing
  - 16' height
  - Combination of steel, welded wire mesh, and wood planks.