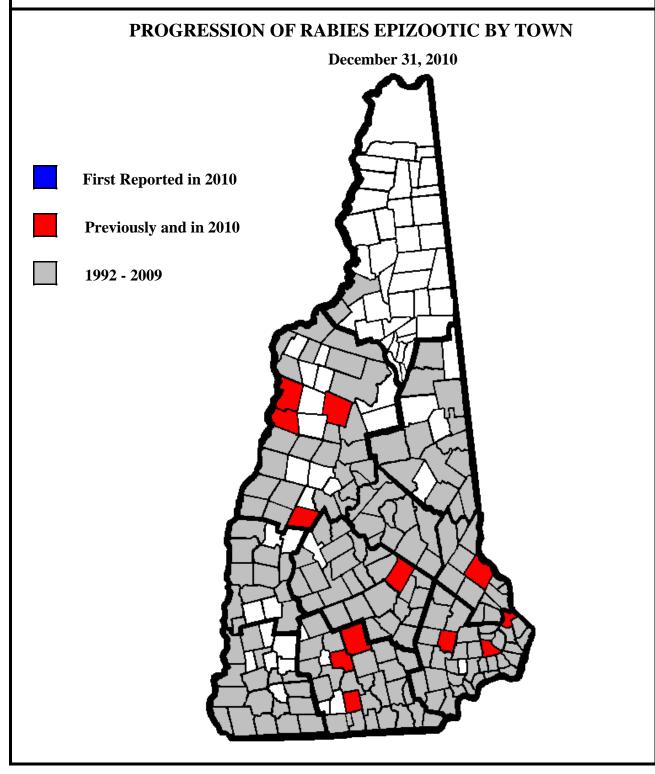

## NH Division of Public Health Services Public Health Laboratories

29 Hazen Drive Concord NH 03301

| <u>DATE</u>                      | TAD    |                                                 |                  |                        |               |
|----------------------------------|--------|-------------------------------------------------|------------------|------------------------|---------------|
| 1/7/10                           | LAB#   | ANIMAL                                          | VARIANT          | TOWN/CITY              | <u>COUNTY</u> |
| 1/7/10                           | 10-03  | CAT                                             | R                | NEWINGTON              | ROCKINGHAM    |
| 1/8/10                           | 10-05  | RACCOON                                         | R                | WEARE                  | HILLSBOROUGH  |
| 1/25/10                          | 10-18  | FOX (Gray)                                      | R                | EXETER                 | ROCKINGHAM    |
| 3/4/10                           | 10-47  | CAT                                             | R                | GRAFTON                | GRAFTON       |
| 4/30/10                          | 10-102 | RACCOON                                         | R                | ROCHESTER              | STRAFFORD     |
| 5/14/10                          | 10-122 | WOODCHUCK                                       | R                | ROCHESTER              | STRAFFORD     |
| 5/24/10                          | 10-133 | RACCOON                                         | R                | FRANCESTOWN            | HILLSBOROUGH  |
| 7/17/10                          | 10-224 | RACCOON                                         | R                | WILTON                 | HILLSBOROUGH  |
| 7/28/10                          | 10-250 | BAT                                             |                  | NEW BOSTON             | HILLSBOROUGH  |
| 8/4/10                           | 10-268 | SKUNK                                           | R                | NORTH HAVERHILL        | GRAFTON       |
| 8/12/10                          | 10-290 | SKUNK                                           | R                | PIERMONT               | GRAFTON       |
| 8/13/10                          | 10-291 | SKUNK                                           | R                | LOUDON                 | MERRIMACK     |
| 8/18/10                          | 10-301 | FISHER                                          |                  | RAYMOND                | ROCKINGHAM    |
| 8/24/10                          | 10-311 | SKUNK                                           | R                | PIERMONT               | GRAFTON       |
| 9/3/10                           | 10-328 | BAT (Big Brown)                                 |                  | MANCHESTER             | HILLSBOROUGH  |
| 11/1/10                          | 10-387 | RACCOON                                         | R                | WEARE                  | HILLSBOROUGH  |
| 12/17/10                         | 10-425 | SKUNK                                           | R                | WOODSTOCK              | GRAFTON       |
|                                  |        | 200                                             |                  |                        |               |
|                                  |        |                                                 |                  |                        |               |
|                                  |        |                                                 | Sumber of        | SPECIMENS              |               |
|                                  |        | 2010                                            | TTD              | SPECIMENS<br>December  | YTD           |
| Received                         |        | <u>2010</u><br>December Y                       | <u>'TD</u>       | 2009<br>December       |               |
| Received                         |        | <u>2010</u><br><u>December</u> <u>Y</u><br>23 4 | <u>7TD</u><br>33 | 2009<br>December<br>25 | 543           |
| Received<br>Negative<br>Positive |        | 2010   December Y   23 4   22 4                 | <u>'TD</u>       | 2009<br>December       |               |