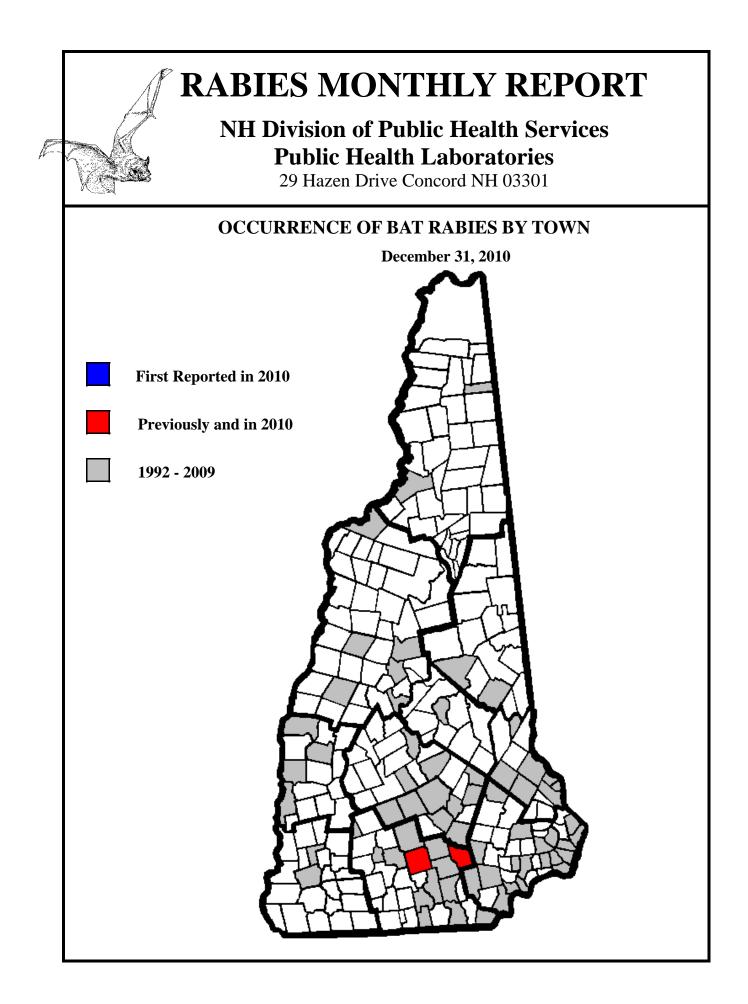

## NH Division of Public Health Services Public Health Laboratories

29 Hazen Drive Concord NH 03301

| <u>DATE</u>                      | TAD    |                                                 |                  |                        |               |
|----------------------------------|--------|-------------------------------------------------|------------------|------------------------|---------------|
| 1/7/10                           | LAB#   | ANIMAL                                          | VARIANT          | TOWN/CITY              | <u>COUNTY</u> |
| 1/7/10                           | 10-03  | CAT                                             | R                | NEWINGTON              | ROCKINGHAM    |
| 1/8/10                           | 10-05  | RACCOON                                         | R                | WEARE                  | HILLSBOROUGH  |
| 1/25/10                          | 10-18  | FOX (Gray)                                      | R                | EXETER                 | ROCKINGHAM    |
| 3/4/10                           | 10-47  | CAT                                             | R                | GRAFTON                | GRAFTON       |
| 4/30/10                          | 10-102 | RACCOON                                         | R                | ROCHESTER              | STRAFFORD     |
| 5/14/10                          | 10-122 | WOODCHUCK                                       | R                | ROCHESTER              | STRAFFORD     |
| 5/24/10                          | 10-133 | RACCOON                                         | R                | FRANCESTOWN            | HILLSBOROUGH  |
| 7/17/10                          | 10-224 | RACCOON                                         | R                | WILTON                 | HILLSBOROUGH  |
| 7/28/10                          | 10-250 | BAT                                             |                  | NEW BOSTON             | HILLSBOROUGH  |
| 8/4/10                           | 10-268 | SKUNK                                           | R                | NORTH HAVERHILL        | GRAFTON       |
| 8/12/10                          | 10-290 | SKUNK                                           | R                | PIERMONT               | GRAFTON       |
| 8/13/10                          | 10-291 | SKUNK                                           | R                | LOUDON                 | MERRIMACK     |
| 8/18/10                          | 10-301 | FISHER                                          |                  | RAYMOND                | ROCKINGHAM    |
| 8/24/10                          | 10-311 | SKUNK                                           | R                | PIERMONT               | GRAFTON       |
| 9/3/10                           | 10-328 | BAT (Big Brown)                                 |                  | MANCHESTER             | HILLSBOROUGH  |
| 11/1/10                          | 10-387 | RACCOON                                         | R                | WEARE                  | HILLSBOROUGH  |
| 12/17/10                         | 10-425 | SKUNK                                           | R                | WOODSTOCK              | GRAFTON       |
|                                  |        | 200                                             |                  |                        |               |
|                                  |        |                                                 |                  |                        |               |
|                                  |        |                                                 | Sumber of        | SPECIMENS              |               |
|                                  |        | 2010                                            | TTD              | SPECIMENS<br>December  | YTD           |
| Received                         |        | <u>2010</u><br>December Y                       | <u>'TD</u>       | 2009<br>December       |               |
| Received                         |        | <u>2010</u><br><u>December</u> <u>Y</u><br>23 4 | <u>7TD</u><br>33 | 2009<br>December<br>25 | 543           |
| Received<br>Negative<br>Positive |        | 2010   December Y   23 4   22 4                 | <u>'TD</u>       | 2009<br>December       |               |