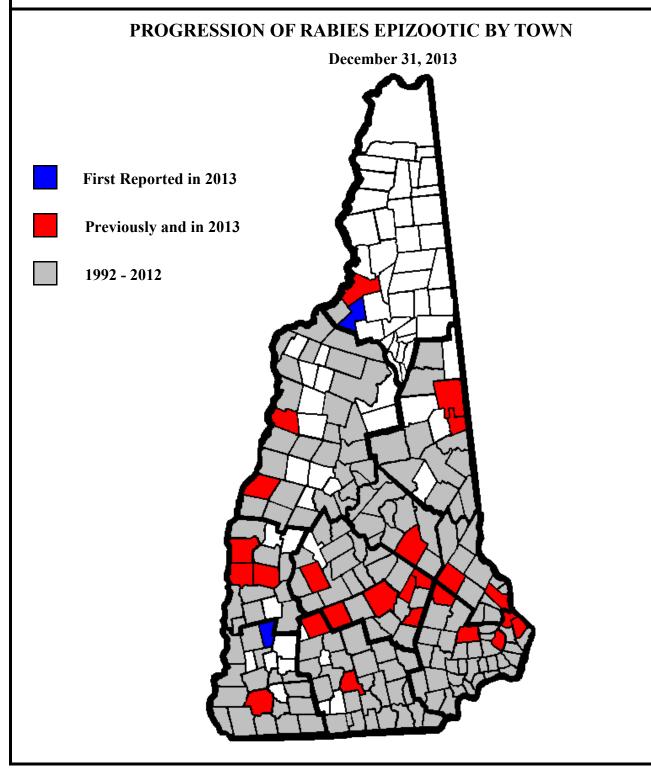

## NH Division of Public Health Services Public Health Laboratories

29 Hazen Drive Concord NH 03301

| POSITIVE ANIMAL RABIES IN NEW HAMPSHIRE - 2013 |                 |                           |              |                                |
|------------------------------------------------|-----------------|---------------------------|--------------|--------------------------------|
| <u>DATE</u>                                    | <u>ANIMAL</u>   | VARIANT                   | TOWN/CITY    | <u>COUNTY</u>                  |
| 1/11/13                                        | RACCOON         | R                         | NEWINGTON    | ROCKINGHAM                     |
| * 1/22/13                                      | SKUNK           | R                         | WHITEFIELD   | COOS                           |
| 2/15/13                                        | RACCOON         | R                         | EATON        | CARROLL                        |
| 2/20/13                                        | SKUNK           | R                         | LANCASTER    | COOS                           |
| 3/1/13                                         | FOX (Gray)      | R                         | DOVER        | STRAFFORD                      |
| 3/4/13                                         | RACCOON         | R                         | NORTHWOOD    | ROCINGHAM                      |
| 3/7/13                                         | RACCOON         | R                         | HENNIKER     | MERRIMACK                      |
| 3/8/13                                         | RACCOON         | R                         | NORTHWOOD    | ROCKINGHAM                     |
| 3/21/13                                        | SKUNK           | R                         | LYNDEBOROUGH | HILLSBOROUGH                   |
| 3/25/13                                        | BOBCAT          | R                         | NEWPORT      | SULLIVAN                       |
| 4/3/13                                         | RACCOON         | R                         | STRAFFORD    | STRAFFORD                      |
| 4/9/13                                         | BOBCAT          | R                         | ALLENSTOWN   | MERRIMACK                      |
| 5/1/13                                         | SKUNK           | R                         | CHICHESTER   | MERRIMACK                      |
| 5/13/13                                        | RACCOON         | R                         | HANOVER      | GRAFTON                        |
| 5/13/13                                        | FOX (Gray)      | R                         | EPPING       | ROCKINGHAM                     |
| 5/17/13                                        | RACCOON         | R                         | HANOVER      | GRAFTON                        |
| 5/20/13                                        | CAT             | R                         | HILLSBOROUGH | HILLSBOROUGH                   |
| 5/30/13                                        | RACCOON         | R                         | CONCORD      | MERRIMACK                      |
| * 6/4/13                                       | FOX (Gray)      | R                         | MARLOW       | CHESHIRE                       |
| 6/10/13                                        | RACCOON         | R                         | SUTTON       | MERRIMACK                      |
| 6/19/13                                        | WOODCHUCK       | R                         | CLAREMONT    | SULLIVAN                       |
| 6/22/13                                        | FOX (Gray)      | R                         | CLAREMONT    | SULLIVAN                       |
| 6/24/13                                        | BAT (Big Brown) |                           | CORNISH      | SULLIVAN                       |
| 7/15/13                                        | RACCOON         | ,<br>R                    | GILMANTON    | BELKNAP                        |
| 7/25/13                                        | FOX (Gray)      | R                         | SWANZEY      | CHESHIRE                       |
| 7/31/13                                        | BAT (Big Brown) |                           | CONCORD      | MERRIMACK                      |
| 8/2/13                                         | SKUNK           | ,<br>R                    | STRATHAM     | ROCKINGHAM                     |
| 8/5/13                                         | SKUNK           | R                         | PEIRMONT     | GRAFTON                        |
| 8/23/13                                        | SKUNK           | R                         | PITTSFIELD   | MERRIMACK                      |
| 9/10/13                                        | BAT (Big Brown) |                           | DOVER        | STRAFFORD                      |
| 10/21/13                                       | RACCOON         | R                         | WEARE        | HILLSBOROUGH                   |
| 11/6/13                                        | RACCOON         | R                         | CONWAY       | CARROLL                        |
| 12/2/13                                        | SKUNK           | R                         | PORTSMOUTH   | ROCKINGHAM                     |
| 12/27/13                                       | CAT             | R                         | CORNISH      | SULLIVAN                       |
| TOTAL NUMBER OF SPECIMENS                      |                 |                           |              |                                |
|                                                |                 |                           |              |                                |
|                                                | December        | <u>2013</u><br><u>YTD</u> | Decem        | <u>2012</u><br>1ber <u>YTD</u> |
|                                                |                 |                           |              |                                |
| Received                                       | 25              | 502                       | 27           | 465                            |
| Negative                                       | 22              | 459                       | 26           | 431                            |
| Positive                                       | 2               | 34                        | 1            | 28                             |
| Unsatisfactory                                 | 1               | 9                         | 0            | 6                              |
|                                                |                 |                           |              |                                |

\* NEW TOWN : FIRST LABORATORY CONFIRMED POSITIVE EPIZOOTIC ANIMAL