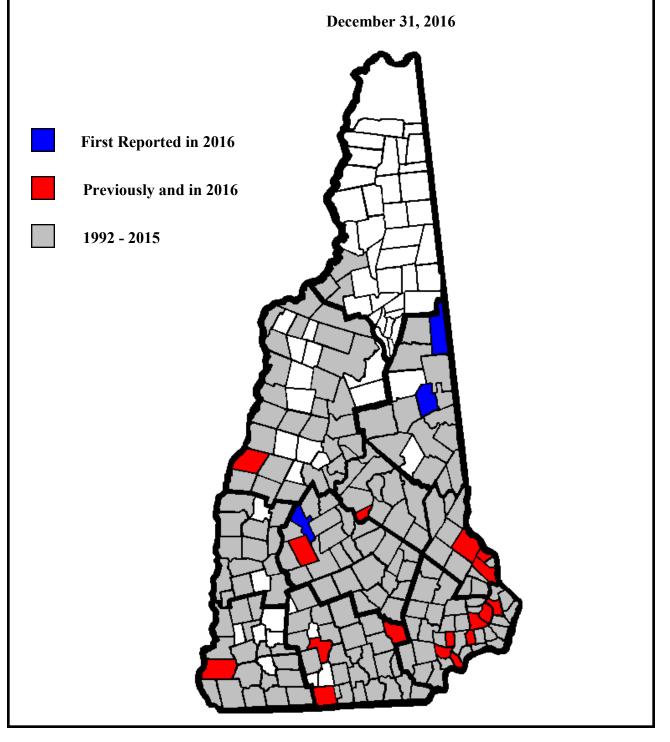

## **RABIES MONTHLY REPORT**



# NH Division of Public Health Services Public Health Laboratories

29 Hazen Drive Concord NH 03301

#### PROGRESSION OF RABIES EPIZOOTIC BY TOWN



### **RABIES MONTHLY REPORT**



### NH Division of Public Health Services Public Health Laboratories

29 Hazen Drive Concord NH 03301

#### **POSITIVE ANIMAL RABIES IN NEW HAMPSHIRE - 2016**

| <b>DATE</b> | <u>ANIMAL</u>   | <u>VARIANT</u> | TOWN/CITY     | <u>COUNTY</u> |
|-------------|-----------------|----------------|---------------|---------------|
| 1/19/16     | RACCOON         | R              | DOVER         | STRAFFORD     |
| 2/1/16      | RACCOON         | R              | GREENFIELD    | HILLSBOROUGH  |
| 2/5/16      | FOX (Red)       | R              | MADISON       | CARROLL       |
| 3/31/16     | FOX (Gray)      | R              | PLAISTOW      | ROCKINGHAM    |
| 4/4/16      | COYOTE          | R              | SOMERSWORTH   | STRAFFORD     |
| 4/8/16      | SKUNK